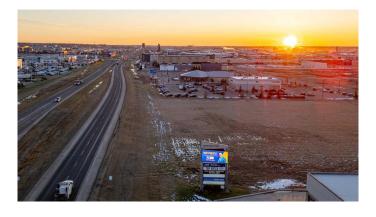

# \$1,793,500 - 11902 & 11810 99 Avenue, Grande Prairie

MLS® #A2174983

\$1,793,500

0 Bedroom, 0.00 Bathroom, Land on 4.22 Acres

Centre West Business Park, Grande Prairie, Alberta

PRIME LOCATION ON GRANDE PRAIRIE'S BUSIEST THROUGHFARE HWY. 43 WITH EXPOSURE TO AN AVERAGE OF 22,000+ DAILY TRAFFIC COUNT. This rectangular 4.22 acre parcel is zoned Commercial Arterial(CA) which offers a wide variety of development opportunities. Offering full municipal water, sewer, power & gas utilities at the property line means that your development costs & construction times can be well managed and on budget. Seize the opportunity to utilize this entire 4.22 acre parcel if desired, the options to purchase the individually titled 2.06 acre or 2.16 acre lots and develop in stages or separately can offer great flexibility. The west side of Grande Prairie is currently the fastest growing commercial area in the Peace region and offers a great mix of commercial retail, hospitality, energy sector headquarters, car dealerships, big box stores and much more. This location can lend itself to many uses and will put your operations in the heart of the action. In close proximity to the Grande Prairie Airport, Canadian Tire, Costco, Pembina, ARC resources, fuel stations, ATCO just to name a few. Priced well below other comparable development options in the area and offering the HWY. frontage that many other parcels don't have. Put the wheels in motion to make your project a reality in 2025. Offered at only \$425,000/acre. Vendor is open to exploring development options such as build