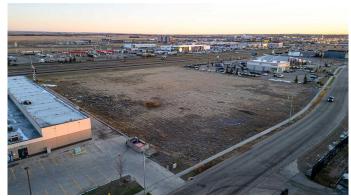

# \$1,793,500 - 11902 & 11810 99 Avenue, Grande Prairie

MLS® #A2174983

\$1,793,500

0 Bedroom, 0.00 Bathroom, Land on 4.22 Acres

Centre West Business Park, Grande Prairie, Alberta

PRIME LOCATION ON GRANDE PRAIRIE'S BUSIEST THROUGHFARE HWY. 43 WITH EXPOSURE TO AN AVERAGE OF 22,000+ DAILY TRAFFIC COUNT. This rectangular 4.22 acre parcel is zoned Commercial Arterial(CA) which offers a wide variety of development opportunities. Offering full municipal water, sewer, power & gas utilities at the property line means that your development costs & construction times can be well managed and on budget. Seize the opportunity to utilize this entire 4.22 acre parcel if desired, the options to purchase the individually titled 2.06 acre or 2.16 acre lots and develop in stages or separately can offer great flexibility. The west side of Grande Prairie is currently the fastest growing commercial area in the Peace region and offers a great mix of commercial retail, hospitality, energy sector headquarters, car dealerships, big box stores and much more. This location can lend itself to many uses and will put your operations in the heart of the action. In close proximity to the Grande Prairie Airport, Canadian Tire, Costco, Pembina, ARC resources, fuel stations, ATCO just to name a few. Priced well below other comparable development options in the area and offering the HWY. frontage that many other parcels don't have. Put the wheels in motion to make your project a reality in 2025. Offered at only \$425,000/acre. Vendor is open to exploring development options such as build