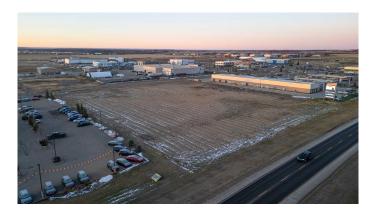

# \$1,793,500 - 11902 & 11810 99 Avenue, Grande Prairie

MLS® #A2174983

\$1,793,500

0 Bedroom, 0.00 Bathroom, Land on 4.22 Acres

Centre West Business Park, Grande Prairie, Alberta

PRIME LOCATION ON GRANDE PRAIRIE'S BUSIEST THROUGHFARE HWY. 43 WITH EXPOSURE TO AN AVERAGE OF 22,000+ DAILY TRAFFIC COUNT. This rectangular 4.22 acre parcel is zoned Commercial Arterial(CA) which offers a wide variety of development opportunities. Offering full municipal water, sewer, power & gas utilities at the property line means that your development costs & construction times can be well managed and on budget. Seize the opportunity to utilize this entire 4.22 acre parcel if desired, the options to purchase the individually titled 2.06 acre or 2.16 acre lots and develop in stages or separately can offer great flexibility. The west side of Grande Prairie is currently the fastest growing commercial area in the Peace region and offers a great mix of commercial retail, hospitality, energy sector headquarters, car dealerships, big box stores and much more. This location can lend itself to many uses and will put your operations in the heart of the action. In close proximity to the Grande Prairie Airport, Canadian Tire, Costco, Pembina, ARC resources, fuel stations, ATCO just to name a few. Priced well below other comparable development options in the area and offering the HWY. frontage that many other parcels don't have. Put the wheels in motion to make your project a reality in 2025. Offered at only \$425,000/acre. Vendor is open to exploring development options such as build