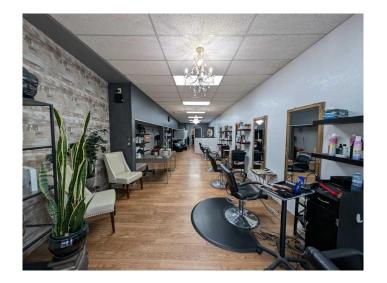

## \$239,900

0 Bedroom, 0.00 Bathroom, Commercial on 0.00 Acres

SE Hill, Medicine Hat, Alberta

Welcome to an exceptional commercial property located in the vibrant heart of downtown, where opportunity and visibility come together seamlessly. This unique building is home to P.U.R.E Hair Revolution, a thriving hair salon with an established clientele and a stellar reputation. The salon currently leases one side of the property, adding both value and character to the space. On the other side, you'II find a Pilates studio, further enhancing the dynamic and diverse atmosphere of the building. The property offers a range of features designed for tenant convenience and comfort. Two shared bathrooms serve both spaces, while expansive storefront windows flood the interiors with natural light, creating an inviting atmosphere. Central air conditioning ensures a pleasant environment year-round, and the building's front and rear access points provide added flexibility for both tenants and clients. At the back of the property, there is an additional space measuring 30'9" by 35'8" still available for lease, offering even more potential for growth and income. Over the years, the building has seen several notable updates. In 2015, all windows and doors were replaced, enhancing both energy efficiency and curb appeal. In 2020, the lighting systems were upgraded with LED fixtures, contributing to lower energy costs and a modern aesthetic. The current lease agreements reflect the property's value and appeal. P.U.R.E Hair Revolution pays \$1020/month plus electrical,