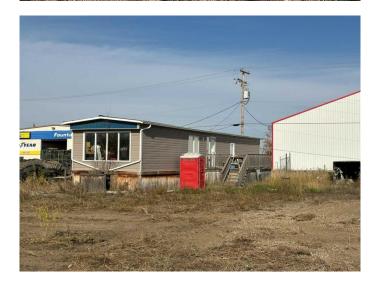

### \$119,000

0 Bedroom, 0.00 Bathroom, Land on 0.50 Acres

Vermilion, Vermilion, Alberta

Half acre industrial lot on Vermilion's East side. Included is the mobile that is converted to office space and work shop. You can plan a build or use for storage. Great spot with easy access. Gated and partially fenced.