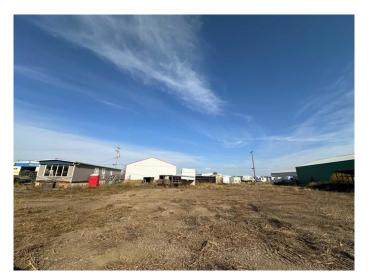

### \$119,000

0 Bedroom, 0.00 Bathroom, Land on 0.50 Acres

Vermilion, Vermilion, Alberta

Half acre industrial lot on Vermilion's East side. Included is the mobile that is converted to office space and work shop. You can plan a build or use for storage. Great spot with easy access. Gated and partially fenced.