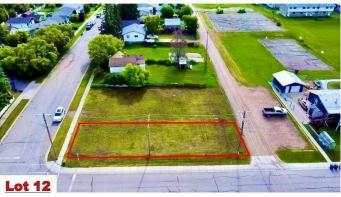

#### Approximate Property Lines - <u>4680 Sq Ft</u>

Approximate Property Lines - <u>4680 Sq Ft</u>