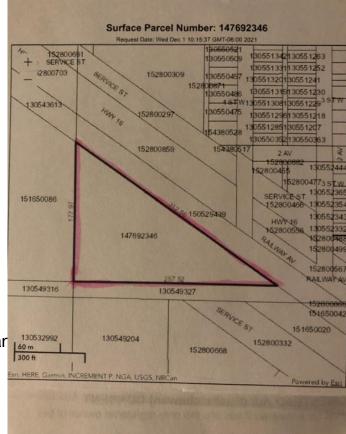

## \$79,000

0 Bedroom, 0.00 Bathroom, Land on 5.66 Acres

NONE, Lashburn, Saskatchewan

This 5.66 acre parcel is in the town of Lashburn . This bare land property is located in the south/west portion of the town and south of Highway 16.

### **Essential Information**

| MLS® #    | A2172543         |
|-----------|------------------|
| Price     | \$79,000         |
| Bathrooms | 0.00             |
| Acres     | 5.66             |
| Туре      | Land             |
| Sub-Type  | Residential Land |
| Status    | Active           |

## **Community Information**

| Address     | Ne 08-48-25w3 Block B, Plar |
|-------------|-----------------------------|
| Subdivision | NONE                        |
| City        | Lashburn                    |
| County      | Saskcatchewan               |
| Province    | Saskatchewan                |
| Postal Code | S0M 1H0                     |