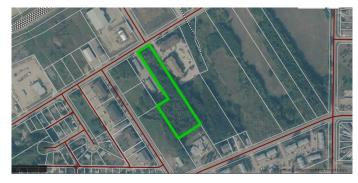

## \$79,500

0 Bedroom, 0.00 Bathroom, Land on 2.47 Acres

Lac La Biche, Lac La Biche, Alberta

Prime 2.47 Acre Wooded Lot in Lac La Biche - This unique nearly 2.5-acre parcel is located in the desirable Urban Reserve District of Lac La Biche, offering significant development potential. Nestled between 99th Street and 99th Avenue, the property is surrounded by a blend of residential and commercial spaces. Across 99th Avenue, you'll find Sparkle and Shine Car Wash and the Lac La Blche Bottle Depot, adding convenience to the area while maintaining a quiet, atmosphere. Whether you're considering a residential project or commercial development, this treed lot provides possibilities in an accessible part of town.

## **Community Information**

Address 9815 99 Ave
Subdivision Lac La Biche
City Lac La Biche

County Lac La Biche County

Province Alberta
Postal Code T0A 2C0

#### **Additional Information**

Date Listed October 8th, 2024

Days on Market 307

Zoning Urban Reserve District