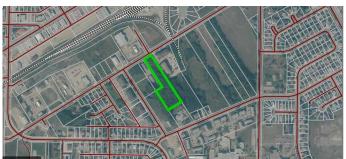

## \$79,500

0 Bedroom, 0.00 Bathroom, Land on 2.47 Acres

Lac La Biche, Lac La Biche, Alberta

Prime 2.47 Acre Wooded Lot in Lac La Biche - This unique nearly 2.5-acre parcel is located in the desirable Urban Reserve District of Lac La Biche, offering significant development potential. Nestled between 99th Street and 99th Avenue, the property is surrounded by a blend of residential and commercial spaces. Across 99th Avenue, you'll find Sparkle and Shine Car Wash and the Lac La Blche Bottle Depot, adding convenience to the area while maintaining a quiet, atmosphere. Whether you're considering a residential project or commercial development, this treed lot provides possibilities in an accessible part of town.

## **Community Information**

Address 9815 99 Ave
Subdivision Lac La Biche
City Lac La Biche

County Lac La Biche County

Province Alberta
Postal Code T0A 2C0

#### **Additional Information**

Date Listed October 8th, 2024

Days on Market 307

Zoning Urban Reserve District