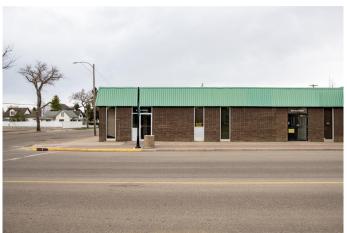

# \$14 - 602 10 Street, Wainwright

MLS® #A2171653

### \$14

0 Bedroom, 0.00 Bathroom, Commercial on 0.00 Acres

NONE, Wainwright, Alberta

1078 Sq. Ft. of Retail or office space right on the corner main street in Wainwright. \$14/Sq. Ft. Triple Net

# **Community Information**

Address 602 10 Street

Subdivision NONE

City Wainwright

County Wainwright No. 61, M.D. of

Province Alberta
Postal Code T9W 1E2