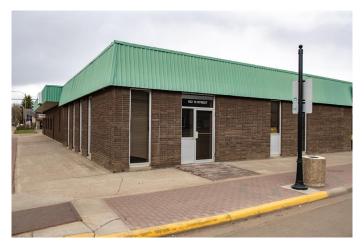

# \$14 - 602 10 Street, Wainwright

MLS® #A2171653

### \$14

0 Bedroom, 0.00 Bathroom, Commercial on 0.00 Acres

NONE, Wainwright, Alberta

1078 Sq. Ft. of Retail or office space right on the corner main street in Wainwright. \$14/Sq. Ft. Triple Net

# **Community Information**

Address 602 10 Street

Subdivision NONE

City Wainwright

County Wainwright No. 61, M.D. of

Province Alberta
Postal Code T9W 1E2