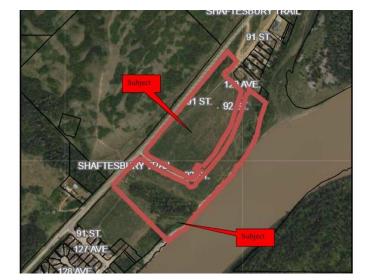

#### \$415,000

0 Bedroom, 0.00 Bathroom, Agri-Business on 33.00 Acres

Rosedale., Peace River, Alberta

Just reduced by 50% This piece of land at the southend of the Rosedale subdivision is read for Development. There is already a marked street The Time is Now 33 +/- acres located along the Shaftsbury Trail. Build your dream home along the Mighty Peace River or be the developer of a new subdivision within the Town of Peace River. This choice is yours and the time is NOW THE PRICE HAS NEVER BEEN LOWER Call Today!

### **Community Information**

Address On River Lot 40 East Of High

Subdivision Rosedale.

City Peace River

County Peace No. 135, M.D. of

Province Alberta
Postal Code T8S 1X4

#### **Additional Information**

Date Listed October 3rd, 2024

Days on Market 311

Zoning A-UR