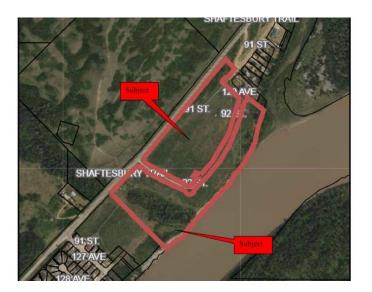

#### \$415,000

0 Bedroom, 0.00 Bathroom, Land on 33.00 Acres

Rosedale., Peace River, Alberta

Just reduced by 50% This piece of land at the southend of the Rosedale subdivision is read for Development. There is already a marked street The Time is Now 33 +/- acres located along the Shaftsbury Trail. Build your dream home along the Mighty Peace River or be the developer of a new subdivision within the Town of Peace River. This choice is yours and the time is NOW THE PRICE HAS NEVER BEEN LOWER Call Today!

## **Community Information**

Address Lot 40

Subdivision Rosedale.

City Peace River

County Peace No. 135, M.D. of

Province Alberta

Postal Code T8X 1X4

#### **Additional Information**

Date Listed October 3rd, 2024

Days on Market 311 Zoning A-UR