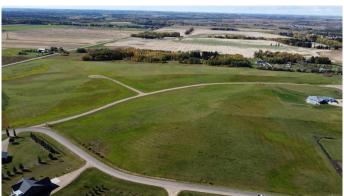

## \$590,000

0 Bedroom, 0.00 Bathroom, Land on 46.75 Acres

Sandhills, Rural Ponoka County, Alberta

46.75 acre development opportunity in prime central Alberta location. Only 2 miles south of Ponoka in the established Sandhills Estates acreage subdivision. Current lot plan is for 17 lots but buyer could develop site as desired. Zoned Country Residential.