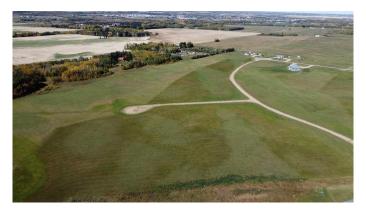

## \$590,000

0 Bedroom, 0.00 Bathroom, Land on 46.75 Acres

Sandhills, Rural Ponoka County, Alberta

46.75 acre development opportunity in prime central Alberta location. Only 2 miles south of Ponoka in the established Sandhills Estates acreage subdivision. Current lot plan is for 17 lots but buyer could develop site as desired. Zoned Country Residential.