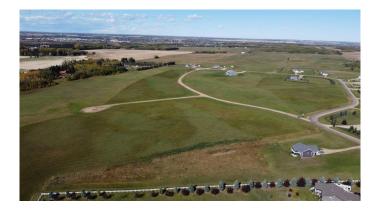

## \$590,000

0 Bedroom, 0.00 Bathroom, Land on 46.75 Acres

Sandhills, Rural Ponoka County, Alberta

46.75 acre development opportunity in prime central Alberta location. Only 2 miles south of Ponoka in the established Sandhills Estates acreage subdivision. Current lot plan is for 17 lots but buyer could develop site as desired. Zoned Country Residential.