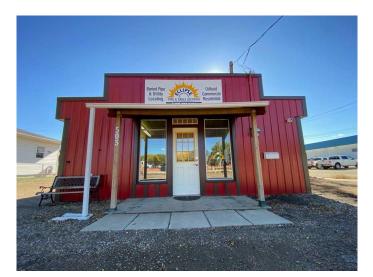

# \$205,000 - 503 2 Avenue E, Brooks

MLS® #A2168555

#### \$205,000

0 Bedroom, 0.00 Bathroom, Commercial on 0.11 Acres

East End, Brooks, Alberta

Prime Commercial Opportunity on Corner Lot with High Traffic Exposure

Discover the potential of this versatile 1,200 sq. ft. single-story commercial building located on a prominent corner lot, offering excellent visibility and easy access. The property boasts a large open office space that can be customized for a variety of business uses, from retail to professional services. Each workspace is equipped with its own heating system, ensuring comfort throughout the year. Key features include:

 $\hat{a} \in \phi$  Metal roof and siding for durability and low maintenance.

 $\hat{a} \in \phi$  A spacious garage with a convenient roll-up door, perfect for storage or operational needs.

 $\hat{a} \in \phi$  Single bathroom and practical layout to support day-to-day business operations.

• Ample extra parking for staff and clients, a rare find in high-traffic areas. Zoned for commercial use, this propertyâ€<sup>™</sup>s flexible design allows for endless possibilities. Whether youâ€<sup>™</sup>re expanding your business or starting a new venture, this well-maintained building is ready to support your growth. Donâ€<sup>™</sup>t miss out on this prime opportunity. Call for your private viewing!!