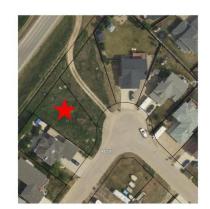

## \$55,000

0 Bedroom, 0.00 Bathroom, Land on 0.17 Acres

Shaftesbury Estates, Peace River, Alberta

Great opportunity to build your home in Shaftesbury Estates! Only a short walk to the nearby playground you will find this to be an ideal neighborhood your family! The lot next door is also for sale so if you are wanting to build a home with a larger footprint this could be a great fit!

## **Community Information**

Address 13410 91 Street

Subdivision Shaftesbury Estates

City Peace River

County Peace No. 135, M.D. of

Province Alberta
Postal Code T8S 1X3