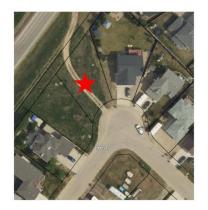

### \$55,000

0 Bedroom, 0.00 Bathroom, Land on 0.18 Acres

Shaftesbury Estates, Peace River, Alberta

Great opportunity to build your home in Shaftesbury Estates! Only a short walk to the nearby playground you will find this to be an ideal neighborhood your family! The lot next door is also for sale so if you are wanting to build a home with a larger footprint this could be a great fit!

### **Community Information**

Address 13406 91 Street

Subdivision Shaftesbury Estates

City Peace River

County Peace No. 135, M.D. of

Province Alberta
Postal Code T8S 1X3