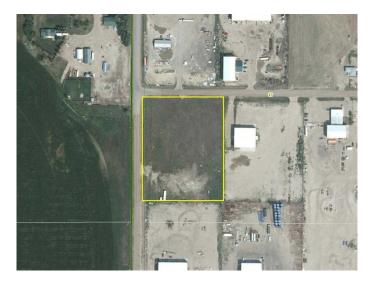

### \$200,000

0 Bedroom, 0.00 Bathroom, Land on 5.01 Acres

N/A, Rural Newell, County of, Alberta

This is a GREAT opportunity!! Vacant Industrial Lot in the vibrant, well positioned, Martin Industrial Acres near Brooks. This 5.01 Acre, corner parcel has easy access to the City of Brooks and HWY 36. Rural Water to Property Line.

# **Community Information**

Address Lot 1, Block 2 Plan 0312492

Subdivision N/A

City Rural Newell, County of

County Newell, County of

Province Alberta
Postal Code T1R0X7