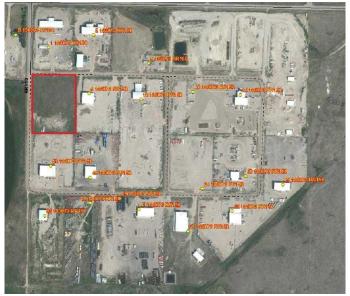

### \$200,000

0 Bedroom, 0.00 Bathroom, Land on 5.01 Acres

N/A, Rural Newell, County of, Alberta

This is a GREAT opportunity!! Vacant Industrial Lot in the vibrant, well positioned, Martin Industrial Acres near Brooks. This 5.01 Acre, corner parcel has easy access to the City of Brooks and HWY 36. Rural Water to Property Line.