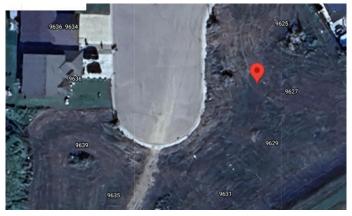

#### \$56,000

0 Bedroom, 0.00 Bathroom, Land on 0.19 Acres

Lac La Biche, Lac La Biche, Alberta

Looking for the perfect place to call home? Dreaming of building your perfect home? Crescent Heights offers 7000sqft lots, municipal services and is walking distance to parks, recreation, shopping and schools!

## **Community Information**

| Address     | 9627 100 Avenue     |
|-------------|---------------------|
| Subdivision | Lac La Biche        |
| City        | Lac La Biche        |
| County      | Lac La Biche County |
| Province    | Alberta             |
| Postal Code | T0A 2C0             |