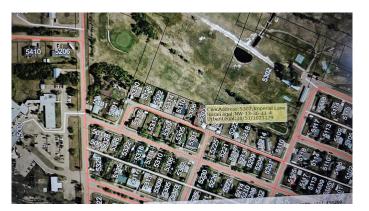

# \$35,000 - 5302 Imperial Lane, Coronation

MLS® #A2165463

## **Community Information**

| Address     | 5302 Imperial Lane           |
|-------------|------------------------------|
| Subdivision | NONE                         |
| City        | Coronation                   |
| County      | Paintearth No. 18, County of |
| Province    | Alberta                      |
| Postal Code | T0C1C0                       |

## Exterior

Lot Description No Neighbours Behind, On Golf Course