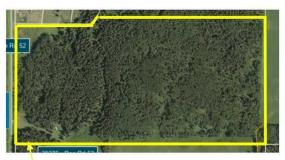

#### \$1,149,900

0 Bedroom, 0.00 Bathroom, Land on 77.96 Acres

NONE, Rural Mountain View County, Alberta

Price improvement! Nestled in the small, welcoming community of Water Valley just 35 minutes NW of Cochrane, this 78-acre property features a beautiful mix of mature trees and open spaces, perfect for privacy and outdoor enjoyment. A charming creek winds through the land, enhancing the natural setting. With easy access off pavement, this property is located under 2km south from the 4 way stop in Water Valley and an hour on pavement from the Calgary airport. Whether you're looking to create a private estate, explore personal recreational uses, or pursue development opportunities, this property offers both natural beauty and investment potential. Situated in the Water Valley/Winchell Lake Area Structure Plan, this Agricultural parcel currently zoned AG 2, holds potential for future development with municipal approval (buyers please check directly with Mountain View County as to what is permitted). Power and gas to the property line. Please do not access the property without your favorite Realtor and be mindful of the horses on the property and wildlife.

#### **Essential Information**

| MLS® #    | A2164921    |
|-----------|-------------|
| Price     | \$1,149,900 |
| Bathrooms | 0.00        |

| Acres    | 77.96            |
|----------|------------------|
| Туре     | Land             |
| Sub-Type | Residential Land |
| Status   | Active           |

## Exterior

| Lot Description | Many Trees, Creek/River/Stream/Pond, Near Golf Course, Meadow, |  |
|-----------------|----------------------------------------------------------------|--|
|                 | Native Plants, Pasture, Subdivided                             |  |