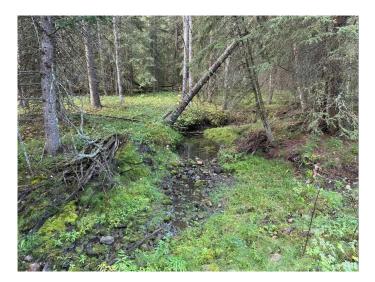

#### \$1,149,900

0 Bedroom, 0.00 Bathroom, Land on 77.96 Acres

NONE, Rural Mountain View County, Alberta

Price improvement! Nestled in the small, welcoming community of Water Valley just 35 minutes NW of Cochrane, this 78-acre property features a beautiful mix of mature trees and open spaces, perfect for privacy and outdoor enjoyment. A charming creek winds through the land, enhancing the natural setting. With easy access off pavement, this property is located under 2km south from the 4 way stop in Water Valley and an hour on pavement from the Calgary airport. Whether you're looking to create a private estate, explore personal recreational uses, or pursue development opportunities, this property offers both natural beauty and investment potential. Situated in the Water Valley/Winchell Lake Area Structure Plan, this Agricultural parcel currently zoned AG 2, holds potential for future development with municipal approval (buyers please check directly with Mountain View County as to what is permitted). Power and gas to the property line. Please do not access the property without your favorite Realtor and be mindful of the horses on the property and wildlife.

## Amenities

| Utilities  | Electricity at Lot Line |
|------------|-------------------------|
| Waterfront | Creek                   |

## Exterior

| Lot Description | Many Trees, Creek/River/Stream/Pond, Near Golf Course, Meadow, |  |
|-----------------|----------------------------------------------------------------|--|
|                 | Native Plants, Pasture, Subdivided                             |  |