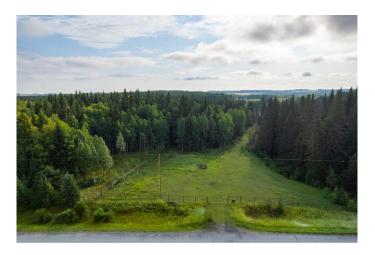

#### \$1,149,900

0 Bedroom, 0.00 Bathroom, Land on 77.96 Acres

NONE, Rural Mountain View County, Alberta

Price improvement! Nestled in the small, welcoming community of Water Valley just 35 minutes NW of Cochrane, this 78-acre property features a beautiful mix of mature trees and open spaces, perfect for privacy and outdoor enjoyment. A charming creek winds through the land, enhancing the natural setting. With easy access off pavement, this property is located under 2km south from the 4 way stop in Water Valley and an hour on pavement from the Calgary airport. Whether you're looking to create a private estate, explore personal recreational uses, or pursue development opportunities, this property offers both natural beauty and investment potential. Situated in the Water Valley/Winchell Lake Area Structure Plan, this Agricultural parcel currently zoned AG 2, holds potential for future development with municipal approval (buyers please check directly with Mountain View County as to what is permitted). Power and gas to the property line. Please do not access the property without your favorite Realtor and be mindful of the horses on the property and wildlife.

## Exterior

| Lot Description | Many Trees, Creek/River/Stream/Pond, Near Golf Course, Meadow, |  |
|-----------------|----------------------------------------------------------------|--|
|                 | Native Plants, Pasture, Subdivided                             |  |