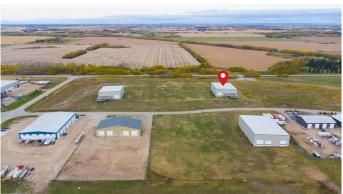

#### \$1,775,000

0 Bedroom, 0.00 Bathroom, Commercial on 5.91 Acres

Hill Industrial, Lloydminster, Alberta

13,100 sq.ft. shop area and 3650 sq.ft. office area 16,750 sq.ft. on 5.91 acres in Hill 7 subdivision, 10 ton crane ready. Great access in all directions. Building is sold as is.