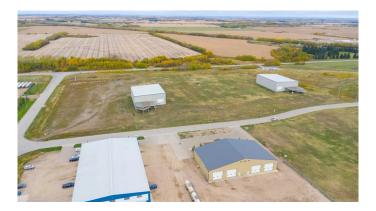

#### \$1,775,000

0 Bedroom, 0.00 Bathroom, Commercial on 5.91 Acres

Hill Industrial, Lloydminster, Alberta

13,100 sq.ft. shop area and 3650 sq.ft. office area 16,750 sq.ft. on 5.91 acres in Hill 7 subdivision, 10 ton crane ready. Great access in all directions. Building is sold as is.