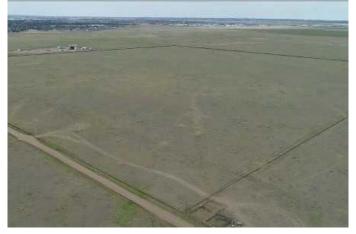

#### \$800,000

0 Bedroom, 0.00 Bathroom, Agri-Business on 160.00 Acres

Northeast Crescent Heights, Medicine Hat, Alberta

ESTATE SALE!!! DEVELOPMENT OPPORTUNITY!! 160 acres+- of prairie grass annexed by the City of Medicine Hat. Has some gas revenue, please call for more information