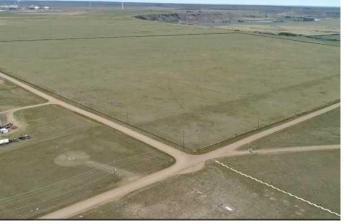

#### \$800,000

0 Bedroom, 0.00 Bathroom, Agri-Business on 160.00 Acres

Northeast Crescent Heights, Medicine Hat, Alberta

ESTATE SALE!!! DEVELOPMENT OPPORTUNITY!! 160 acres+- of prairie grass annexed by the City of Medicine Hat. Has some gas revenue, please call for more information