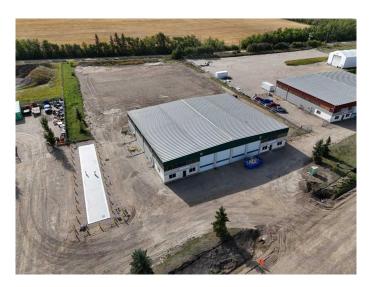

#### \$10

0 Bedroom, 0.00 Bathroom, Commercial on 2.61 Acres

Blindman Industrial Park, Rural Red Deer County, Alberta

This 12.500 SQ FT STAND ALONE SHOP w/ 2 offices, common area, 3 baths, NEWLY RENOVATED (approximately 1,000 sq ft) and developed in the north-west corner, allowing for over featuring 2.61 ACRES of FENCED, COMPACTED GRAVEL YARD! Gravelled front drive for customer/ employee parking, NEW LED SHOP LIGHTS, New office flooring, fresh paint, SEALED FLOOR with separate shop & sewer sumps, Located in the NEW **BLINDMAN INDUSTRIAL AREA- Featuring** 125'x100' long building with 4-14'x16'h DRIVE-THRU BAYS at the front, 6-14'X16'H bay doors at the back, TEN bay doors in total. Operations costs of \$3.69/PSF operating cost puts the total monthly asking price for this bay at \$14,260.42/month. Decent drive-around access provided by drive-thru gate on east side of the property. Visit REALTORS® website for more details on this great stand-alone shop in Red Deer County. BSI ZONED, lots of flexibility to operate your business from this space.

Built in 2000

## **Exterior**

Roof Metal

Construction Metal Frame

Foundation Poured Concrete