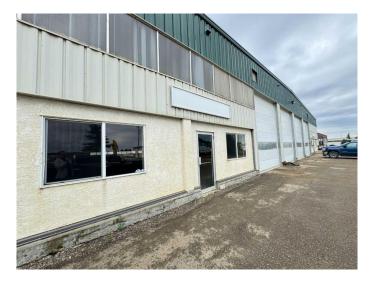

#### \$10

0 Bedroom, 0.00 Bathroom, Commercial on 2.61 Acres

Blindman Industrial Park, Rural Red Deer County, Alberta

This 12.500 SQ FT STAND ALONE SHOP w/ 2 offices, common area, 3 baths, NEWLY RENOVATED (approximately 1,000 sq ft) and developed in the north-west corner, allowing for over featuring 2.61 ACRES of FENCED, COMPACTED GRAVEL YARD! Gravelled front drive for customer/ employee parking, NEW LED SHOP LIGHTS, New office flooring, fresh paint, SEALED FLOOR with separate shop & sewer sumps, Located in the NEW **BLINDMAN INDUSTRIAL AREA- Featuring** 125'x100' long building with 4-14'x16'h DRIVE-THRU BAYS at the front, 6-14'X16'H bay doors at the back, TEN bay doors in total. Operations costs of \$3.69/PSF operating cost puts the total monthly asking price for this bay at \$14,260.42/month. Decent drive-around access provided by drive-thru gate on east side of the property. Visit REALTORS® website for more details on this great stand-alone shop in Red Deer County. BSI ZONED, lots of flexibility to operate your business from this space.

### Interior

Heating Natural Gas, Radiant

## **Exterior**

Roof Metal

Construction Metal Frame

Foundation Poured Concrete