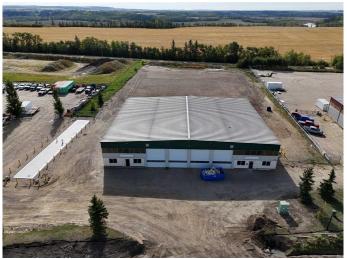

#### \$10

0 Bedroom, 0.00 Bathroom, Commercial on 2.61 Acres

Blindman Industrial Park, Rural Red Deer County, Alberta

This 12.500 SQ FT STAND ALONE SHOP w/ 2 offices, common area, 3 baths, NEWLY RENOVATED (approximately 1,000 sq ft) and developed in the north-west corner, allowing for over featuring 2.61 ACRES of FENCED, COMPACTED GRAVEL YARD! Gravelled front drive for customer/ employee parking, NEW LED SHOP LIGHTS, New office flooring, fresh paint, SEALED FLOOR with separate shop & sewer sumps, Located in the NEW **BLINDMAN INDUSTRIAL AREA- Featuring** 125'x100' long building with 4-14'x16'h DRIVE-THRU BAYS at the front, 6-14'X16'H bay doors at the back, TEN bay doors in total. Operations costs of \$3.69/PSF operating cost puts the total monthly asking price for this bay at \$14,260.42/month. Decent drive-around access provided by drive-thru gate on east side of the property. Visit REALTORS® website for more details on this great stand-alone shop in Red Deer County. BSI ZONED, lots of flexibility to operate your business from this space.

Built in 2000

## **Exterior**

Roof Metal

Construction Metal Frame

Foundation Poured Concrete