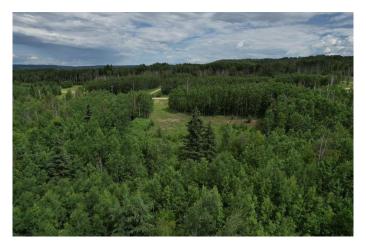

### \$99,000

0 Bedroom, 0.00 Bathroom, Land on 7.68 Acres

NONE, Rural Woodlands County, Alberta

This 7.68 acres of land in the Mountain Springs Subdivision includes an approach and a potential cleared site for building or parking. The developer can also include a drilled well if you wish to have it included. The land looks onto thousands of acres of crownland. It is an amazing property to own.