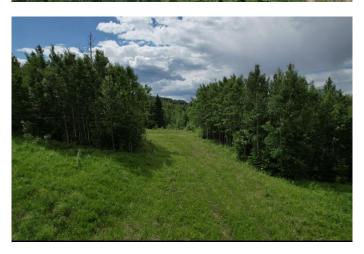

### \$99,000

0 Bedroom, 0.00 Bathroom, Land on 7.68 Acres

NONE, Rural Woodlands County, Alberta

This 7.68 acres of land in the Mountain Springs Subdivision includes an approach and a potential cleared site for building or parking. The developer can also include a drilled well if you wish to have it included. The land looks onto thousands of acres of crownland. It is an amazing property to own.