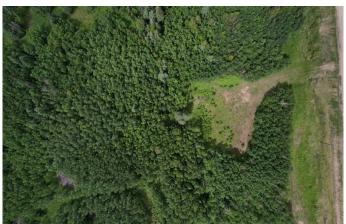

### \$99,000

0 Bedroom, 0.00 Bathroom, Land on 7.68 Acres

NONE, Rural Woodlands County, Alberta

This 7.68 acres of land in the Mountain Springs Subdivision includes an approach and a potential cleared site for building or parking. The developer can also include a drilled well if you wish to have it included. The land looks onto thousands of acres of crownland. It is an amazing property to own.