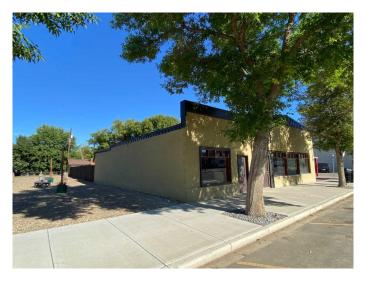

## \$339,900

0 Bedroom, 0.00 Bathroom, Commercial on 0.14 Acres

NONE, Tilley, Alberta

Great Building in the heart of Tilly AB. Located only 22km east of Brooks, this hamlet is a great community! The single story building is 3340 sqft. The commercial space is approx 1300 sqt, and has 2 separate areas with frontage and separate street entrances. A public washroom, with wheel chair accessibility. There a office space, a space previously used as a salon, and a work storage area. The residential has 2080 sqft, with 4 bedrooms, a 3 piece main bathroom. Primary has a walk in closet, and 4 piece ensuite. The property also has a basement with an additional 2240 sqft. The backyard features a 12x24 storage garage.