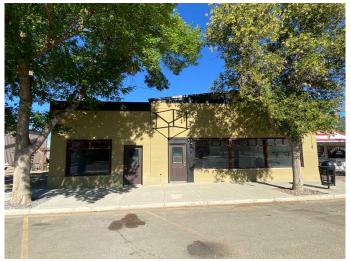

## \$339,900

0 Bedroom, 0.00 Bathroom, Commercial on 0.14 Acres

NONE, Tilley, Alberta

Great Building in the heart of Tilly AB. Located only 22km east of Brooks, this hamlet is a great community! The single story building is 3340 sqft. The commercial space is approx 1300 sqt, and has 2 separate areas with frontage and separate street entrances. A public washroom, with wheel chair accessibility. There a office space, a space previously used as a salon, and a work storage area. The residential has 2080 sqft, with 4 bedrooms, a 3 piece main bathroom. Primary has a walk in closet, and 4 piece ensuite. The property also has a basement with an additional 2240 sqft. The backyard features a 12x24 storage garage.