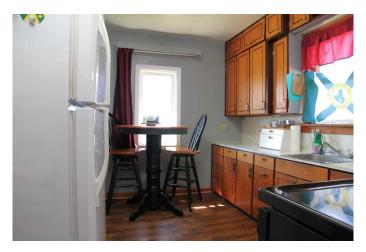

# \$149,900

2 Bedroom, 1.00 Bathroom, 792 sqft Residential on 0.12 Acres

NONE, Marshall, Saskatchewan

Affordable bungalow in Marshall SK. This 2 bedroom plus a den home sits on three lots just off main street. Newer furnace, hot water heater and some flooring. All appliances, 2 garden sheds (one can be a small workshop), and a large yard complete this package. Marshall offers K-9 schools, with some small town conveniences, and just a short commute to Lloydminster for work or daily activities.

#### Interior

Interior Features Laminate Counters

Appliances Dryer, Electric Stove, Refrigerator, Washer

Heating Forced Air, Natural Gas

Cooling None
Has Basement Yes

Basement Partial, Unfinished