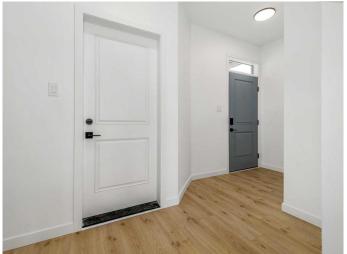

### \$514,900

3 Bedroom, 3.00 Bathroom, 1,676 sqft Residential on 0.12 Acres

Blackwolf 2, Lethbridge, Alberta

The "Isla" by Avonlea Homes is the perfect family home. This particular model is built on a large pie-shaped lot. The main level hosts a notched out dining nook, eating bar on the kitchen island, walk in pantry. Large windows and tall ceilings make the main floor feel very bright and open. Also notice the new look of the flat painted ceilings. Upstairs resides the three bedrooms with the master including an en-suite and walk in closet, the ensuite has a large 5 foot walk-in shower and his/ hers sinks. Great Bonus room area for the family to enjoy. Bonus room is in the middle of the upstairs giving privacy to the master retreat from the kids bedrooms. Convenience of laundry is also upstairs. The basement is undeveloped but set up for family room ,bedroom and another full bath. This home is located close to Park, Playground, shopping and schools. NHW. Home is virtually staged.

## Interior

Interior Features Kitchen Island, Pantry, Walk-In Closet(s)

Appliances Dishwasher, Gas Range, Microwave, Refrigerator, Range Hood

Heating Forced Air

Cooling None
Has Basement Yes

Basement Full, Unfinished