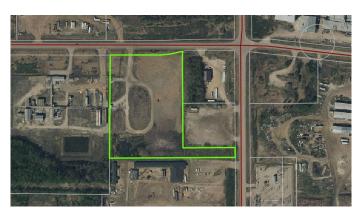

## \$699,000

0 Bedroom, 0.00 Bathroom, Land on 8.35 Acres

NONE, Rural Lesser Slave River No. 124, M.D. of, Alberta

Prime industrial location in the heart of Mitsue Industrial Park!! 8.35 acres zoned heavy industrial with landscaped roads throughout the property. Close to all the Lumber, Veneer and Pulp mills. 2 access roads: one from the paved West Mitsue Industrial Road and a back access to the East Mitsue road. Great opportunity for any business involved in the Forestry, Transportation or Oil/Gas sector. So many opportunities for your business development!! Seller will also consider a term lease for the property.

## **Community Information**

Address Lot 7 West Mitsue Industrial Road

Subdivision NONE

City Rural Lesser Slave River No. 124, M.D. of

County Lesser Slave River No. 124, M.D. of

Province Alberta
Postal Code T0G 2A0