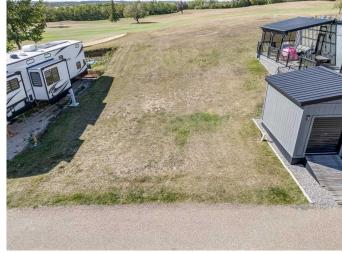

# \$54,900

0 Bedroom, 0.00 Bathroom, Land on 0.07 Acres

Whispering Pines, Rural Red Deer County, Alberta

**BIG PRICE REDUCTION.** Get ready to build your dream cabin, with no building timelines, with a front walkout or park your RV on this lot with west backyard exposure & BACKING ONTO THE GOLF COURSE. Situated in the Whispering Pines Golf & Country Club Resort, this 175 acre gated community is nestled along picturesque Pine Lake, just 30 minutes east of Red Deer. Whether it's golfing, swimming, skating on the lake or simply enjoying the scenic beauty, this resort style living is sure to impress with access to it's marina, sports courts, laundry facilities and more. The club house has an indoor pool, hot tub, restaurant, bar and laundry facilities. Affordable condo fee of \$200/month. Electricity, gas, water and sewer at property line. NOTE: The lot beside is for sale as well so this is a rare opportunity to a buyer who wants a great lot and adjacent extra space for sheds, parking etc.

#### Exterior

Lot Description Backs on to Park/Green Space, On Golf Course, Sloped Down