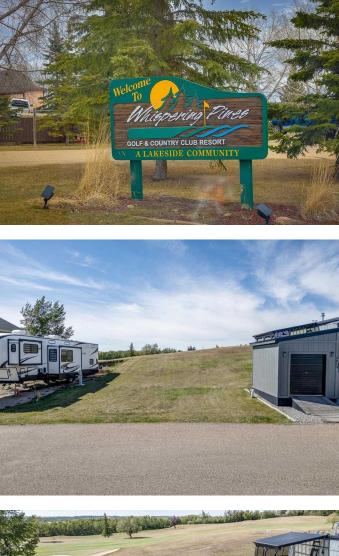

# \$54,900 - 5012, 25054 South Pine Lake Road, Rural Red Deer County

MLS® #A2160341

# \$54,900

0 Bedroom, 0.00 Bathroom, Land on 0.07 Acres

Whispering Pines, Rural Red Deer County, Alberta

**BIG PRICE REDUCTION.** Get ready to build your dream cabin, with no building timelines, with a front walkout or park your RV on this lot with west backyard exposure & BACKING ONTO THE GOLF COURSE. Situated in the Whispering Pines Golf & Country Club Resort, this 175 acre gated community is nestled along picturesque Pine Lake, just 30 minutes east of Red Deer. Whether it's golfing, swimming, skating on the lake or simply enjoying the scenic beauty, this resort style living is sure to impress with access to it's marina, sports courts, laundry facilities and more. The club house has an indoor pool, hot tub, restaurant, bar and laundry facilities. Affordable condo fee of \$200/month. Electricity, gas, water and sewer at property line. NOTE: The lot beside is for sale as well so this is a rare opportunity to a buyer who wants a great lot and adjacent extra space for sheds, parking etc.

# **Community Information**

| Address     | 5012, 25054 South Pine Lake Road       |
|-------------|----------------------------------------|
| Subdivision | Whispering Pines                       |
| City        | Rural Red Deer County                  |
| County      | Red Deer County                        |
| Province    | Alberta                                |
| Postal Code | T0M 1S0                                |
| Amenities   |                                        |
| Amenities   | Colf Course, Clubhouse, Fitness Center |