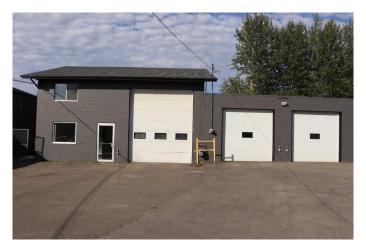

## \$385,000

0 Bedroom, 0.00 Bathroom, Commercial on 0.15 Acres

NONE, Edson, Alberta

A very well maintained commercial building. Three overhead doors. Two Bays. Several offices. Three bathrooms. Large boardroom. Paved lot. High visibility to Highway 16. Lot and residence to the north can be available.

#### **Essential Information**

MLS® # A2160163 Price \$385,000

Bathrooms 0.00 Acres 0.15 Year Built 1995

Type Commercial Sub-Type Mixed Use

Status Active

#### **Exterior**

Lot Description City Lot, Paved

Roof Asphalt Shingle, Flat, Tar/Gravel

Construction Concrete

Foundation Poured Concrete