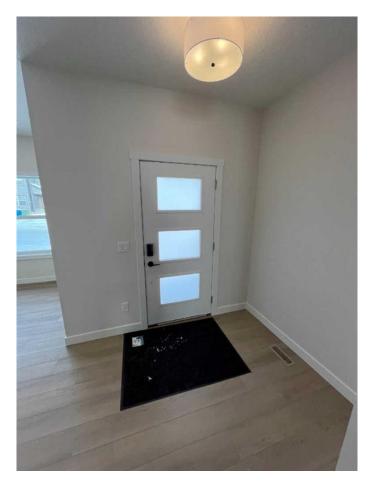

## \$660,800

3 Bedroom, 3.00 Bathroom, 1,990 sqft Residential on 0.07 Acres

Lewisburg, Calgary, Alberta

Welcome to the Ruben by Genesis Builds, a stunning, 3-bedroom, 2.5-bath home designed for modern living. This thoughtfully designed residence features a main floor flex room, complemented by 9' main and basement walls for a spacious feel. The open-to-above entryway foyer sets a grand tone, while the wrought iron spindle railing adds a touch of elegance. Enjoy luxurious finishes with granite/quartz countertops throughout, and a blend of LVP, LVT, and carpet flooring. Enhanced lighting with added potlights illuminates the flex room, upper loft, and master bedroom. The kitchen is a chef's dream, featuring stainless steel appliances, and gas line rough-ins for both the BBQ and range. The upper floor boasts a versatile bonus room and a convenient laundry area. Plus, a smart home package ensures modern convenience and connectivity throughout this beautiful home. Photos are of Actual Home.