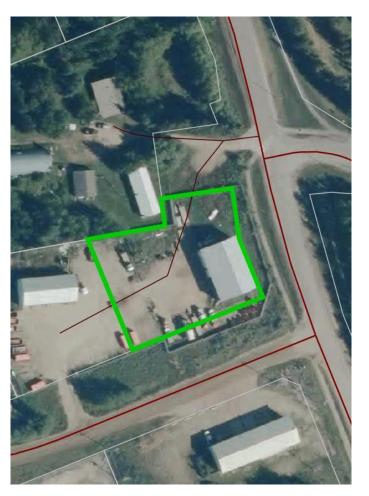

# \$649,000 - 10 67054 Mission Road, Lac La Biche

MLS® #A2159446

## \$649,000

0 Bedroom, 0.00 Bathroom, Commercial on 0.00 Acres

Lac La Biche, Lac La Biche, Alberta

This spacious 4,448 sq ft shop, built in 2016, offers exceptional potential just a 2-minute drive from town. Situated on 1.72 acres, this property features four 12'x14' shop doors, a large tool crib, an office, and a bathroom for convenience. The upper floor includes an unfinished suite, offering the opportunity to create your own living quarters or other additional use. This property is connected to town water and sewer and is also enclosed by a fully functional chain linked fence providing extra security. Whether you need a functional workspace or the flexibility for future development, this property is ready to accommodate your industrial needs!

## **Community Information**

Address 10 67054 Mission Road

Subdivision Lac La Biche

City Lac La Biche

County Lac La Biche County

Province Alberta
Postal Code T0A 2C0