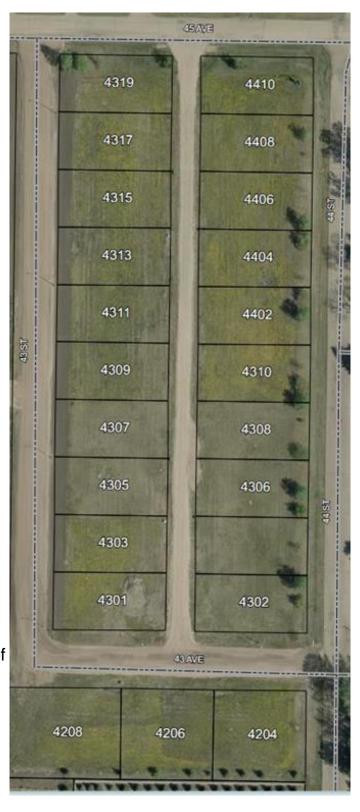

## \$19,900

0 Bedroom, 0.00 Bathroom, Land on 0.19 Acres

NONE, Castor, Alberta

Bare land in the new subdivision on the south part of Castor, 15 lots listed by Sutton Landmark Realty, all are approximately 65x128 ft. Negotiable time line to build.

# **Community Information**

Address 4306 44 Street

Subdivision NONE City Castor

County Paintearth No. 18, County of

Province Alberta
Postal Code T0C0X0