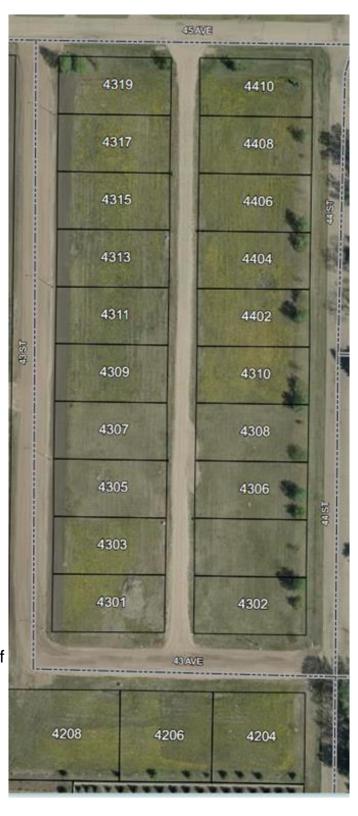

## \$19,900

0 Bedroom, 0.00 Bathroom, Land on 0.19 Acres

NONE, Castor, Alberta

Bare land in the new subdivision on the south part of Castor, 15 lots listed by Sutton Landmark Realty, all are approximately 65x128 ft. Negotiable time line to build.