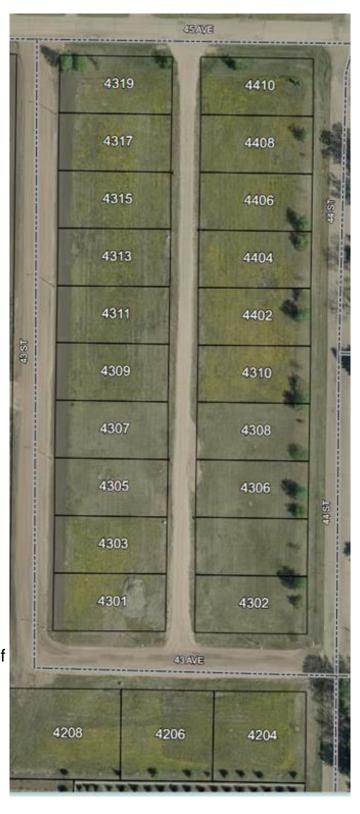

## \$19,900

0 Bedroom, 0.00 Bathroom, Land on 0.19 Acres

NONE, Castor, Alberta

Bare land in the new subdivision on the south part of Castor, 15 lots listed by Sutton Landmark Realty, all are approximately 65x128 ft. Negotiable time line to build.

# **Community Information**

Address 4404 44 Street

Subdivision NONE City Castor

County Paintearth No. 18, County of

Province Alberta
Postal Code T0C0X0