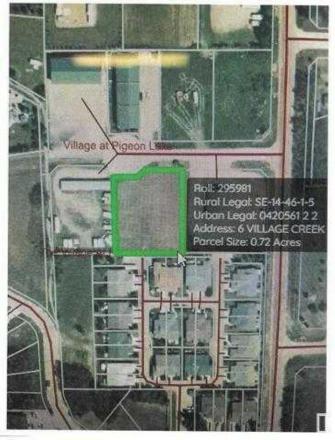

#### \$134,900

0 Bedroom, 0.00 Bathroom, Land on 0.72 Acres

NONE, Village at Pigeon Lake, Alberta

0.72 Acre lot zoned Urban Commercial at Pigeon Lake Village! Services available at the property line. Ready for Development in a very popular growing community. This is very close to Pigeon Lake with a number of Golf Courses, Restaurants, and Shops in the area.

### **Community Information**

Address 6 Village Creek Close

Subdivision NONE

City Village at Pigeon Lake

County Wetaskiwin No. 10, County of

Province Alberta
Postal Code T0C 2V0

#### **Additional Information**

Date Listed August 19th, 2024

Days on Market 268

Zoning Urban Commercial