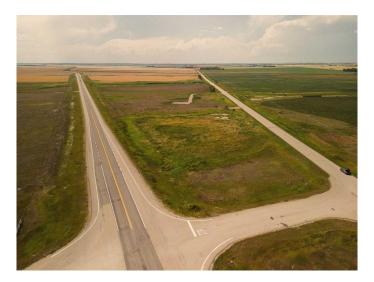

### \$265,000

0 Bedroom, 0.00 Bathroom, Land on 4.57 Acres

NONE, Rural Rocky View County, Alberta

McKay Lands features a variety of acreages near Kathyrn, Alberta, ranging from 4.5 acres to an impressive 95 acres. Thoughtfully subdivided based on deep knowledge and love for the land, each parcel tells its own story and offers a wealth of untapped possibilities. Country living with added perks. Country residential acreage. Paved road access. Mountain views. Located minutes from the Town of Kathyrn, McKay Lands delivers all the perks of country living with convenient access to big city amenities. Conveniently Close Yet Blissfully Far. 2 minutes to Keoma community hall. 2 minutes to Keoma baseball field. 5 minutes to Kathyrn K-8 school. 10 minutes to Irricana. 20 minutes to Cross Iron Mills Mall. 25 minutes to Airdrie. 30 minutes to the Calgary Airport. 45 minutes to downtown Calgary.