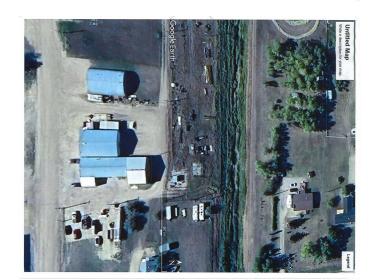

## \$17,900

0 Bedroom, 0.00 Bathroom, Land on 0.82 Acres

NONE, Falher, Alberta

0.82 Acre lot in the commercial area of Falher, Alberta. Zoned M-1.

### **Community Information**

Address Part Of The South West 9-78-21-w5

Subdivision NONE City Falher

County Smoky River No. 130, M.D. of

Province Alberta
Postal Code T0H 0E4