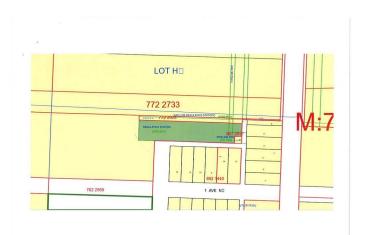

## \$17,900

0 Bedroom, 0.00 Bathroom, Land on 0.82 Acres

NONE, Falher, Alberta

0.82 Acre lot in the commercial area of Falher, Alberta. Zoned M-1.

### **Community Information**

Address Part Of The South West 9-78-21-w5

Subdivision NONE City Falher

County Smoky River No. 130, M.D. of

Province Alberta
Postal Code T0H 0E4

#### **Additional Information**

Date Listed August 14th, 2024

Days on Market 361 Zoning M1