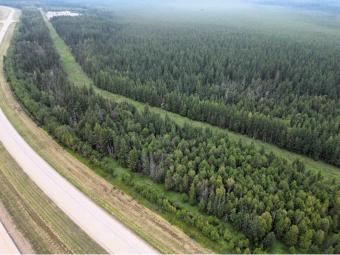

## \$65,000

0 Bedroom, 0.00 Bathroom, Land on 16.33 Acres

NONE, Rural Yellowhead County, Alberta

Discover the perfect blend of privacy, adventure, and natural splendor with this stunning 16+ acre recreational property. Nestled against Crown land, this expansive parcel is an outdoor enthusiastâ€<sup>™</sup>s dream, offering unparalleled access to nature and a host of recreational opportunities.