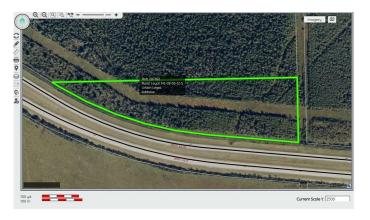

# \$65,000 - Highway 16 W & Range Road 122, Rural Yellowhead County

MLS® #A2157564

## \$65,000

0 Bedroom, 0.00 Bathroom, Land on 16.33 Acres

NONE, Rural Yellowhead County, Alberta

Discover the perfect blend of privacy, adventure, and natural splendor with this stunning 16+ acre recreational property. Nestled against Crown land, this expansive parcel is an outdoor enthusiastâ€<sup>™</sup>s dream, offering unparalleled access to nature and a host of recreational opportunities.

## **Community Information**

| Address     | Highway 16 W & Range Roa |
|-------------|--------------------------|
| Subdivision | NONE                     |
| City        | Rural Yellowhead County  |
| County      | Yellowhead County        |
| Province    | Alberta                  |
| Postal Code | T7E 5A4                  |