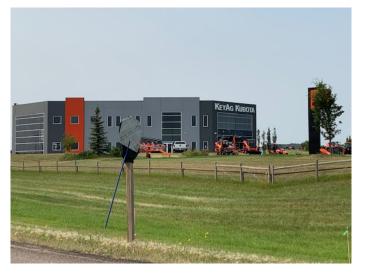

#### \$896,750

0 Bedroom, 0.00 Bathroom, Land on 2.11 Acres

Belich Business Park, Rural Red Deer County, Alberta

The PERFECT Location to build your business on with 2.11 Acres on Hwy 11 just before Queen E 11! BSI Zoning and amazing exposure! Solid ground and all services at lot line. BSI Zoning allows for An amazing number of different type of business's from Automotive, Contracting, Food and Beverage, Training Facilities, Kennel's, Lease Bays, Commercial Rental Units, Oilfield Service or Supply, Outdoor Storage Facilities, Retail Sales, Solar Energy, Manufactured Home Sales, Vet Clinic, Digressionary Uses include: Automotive or RV Sales, Cannabis Production, EMS, Heavy Equipment Sales/Rental, Indoor Shooting Range, Manufacturing/Processing or Assembly Facility, Warehousing and Storage, Security -Operator Residential Unit. This is the perfect spot to build your business!