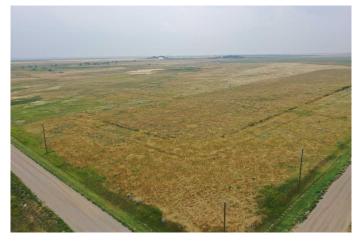

#### \$800,000

0 Bedroom, 0.00 Bathroom, Agri-Business on 0.00 Acres

NONE, Grassy Lake, Alberta

Located minutes south of Grassy Lake is this 151 acres of grassland. Perfect for building your dream home or running a few head of cattle. This is also located next to Sherburne Reservoir which is a great spot for fishing and water recreation.