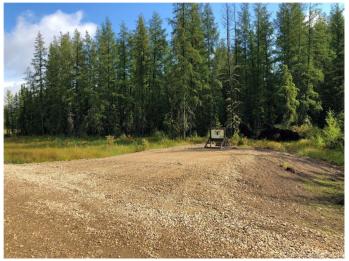

# \$189,900

0 Bedroom, 0.00 Bathroom, Land on 3.23 Acres

The Ranch, Rural Grande Prairie No. 1, County of, Alberta

PHASE 6 - Final phase of The Ranch, completely treed lots, and now only 4 of 7 lots still available. The Ranch is one of Grande Prairie's premier acreage developments and is located west of the Wapiti Nordic Ski Trails which can be accessed west off of Highway 40 or south off of the Correction Line, both routes are paved right to the subdivision. About 5 miles south of the city limits these beautiful acreages offer city water, power, gas, and lots are treed with spruce, tamarack, pine and poplar. The sandy rolling terrain offers amazing building sites with complete privacy. Lot sizes range from 3.11 â€" 3.68 acres and the CR-2 zoning with restrictive covenants promotes a beautiful subdivision while utilizing what true acreage living is all about. Info packages are available upon request. Take the picturesque drive out to The Ranch, road is now complete and approaches are in. GST is applicable. Vendor is a licensed REALTOR® in the Province of Alberta

# **Exterior**

Lot Description Treed, No Neighbours Behind