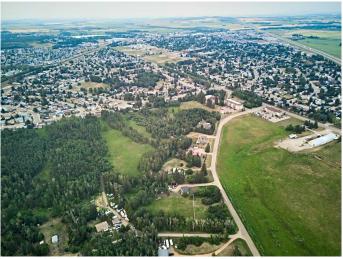

#### \$599,900

0 Bedroom, 0.00 Bathroom, Land on 5.43 Acres

NONE, Innisfail, Alberta

Beautiful 5.42 acre subdivided Lot #6 at the corner of Woodland Road and Davis Street, at the south of Innisfail, 30 minutes to Red Deer and 1 hour north to Clty of Calgary, easy access to QUE II. It could potentially be subdivided to 22 single lots. The adjacent Lot1, 2 and 3 are also for sale for \$125000 each.