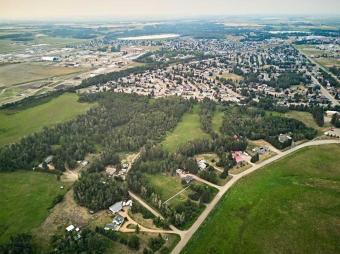

#### \$599,900

0 Bedroom, 0.00 Bathroom, Land on 5.43 Acres

NONE, Innisfail, Alberta

Beautiful 5.42 acre subdivided Lot #6 at the corner of Woodland Road and Davis Street, at the south of Innisfail, 30 minutes to Red Deer and 1 hour north to Clty of Calgary, easy access to QUE II. It could potentially be subdivided to 22 single lots. The adjacent Lot1, 2 and 3 are also for sale for \$125000 each.