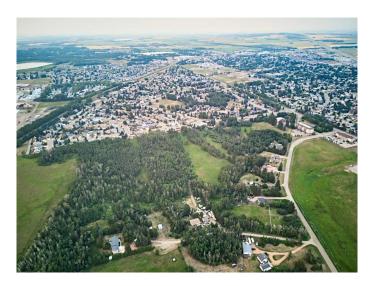

#### \$599,900

0 Bedroom, 0.00 Bathroom, Land on 5.43 Acres

NONE, Innisfail, Alberta

Beautiful 5.42 acre subdivided Lot #6 at the corner of Woodland Road and Davis Street, at the south of Innisfail, 30 minutes to Red Deer and 1 hour north to Clty of Calgary, easy access to QUE II. It could potentially be subdivided to 22 single lots. The adjacent Lot1, 2 and 3 are also for sale for \$125000 each.