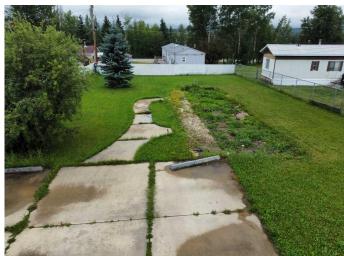

## \$24,900

0 Bedroom, 0.00 Bathroom, Land on 0.17 Acres

NONE, Fox Creek, Alberta

vacant serviced mobile home lot. completely fenced with 3 car cement parking pad