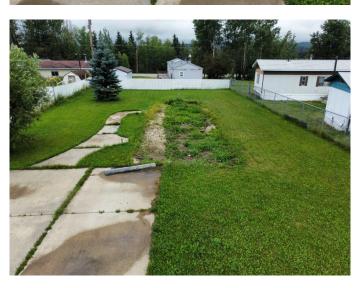

## \$24,900

0 Bedroom, 0.00 Bathroom, Land on 0.17 Acres

NONE, Fox Creek, Alberta

vacant serviced mobile home lot. completely fenced with 3 car cement parking pad