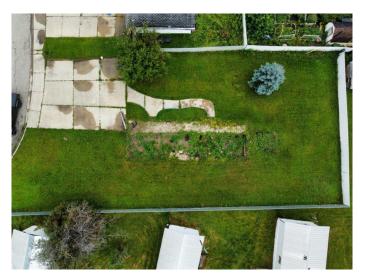

## \$24,900

0 Bedroom, 0.00 Bathroom, Land on 0.17 Acres

NONE, Fox Creek, Alberta

vacant serviced mobile home lot. completely fenced with 3 car cement parking pad