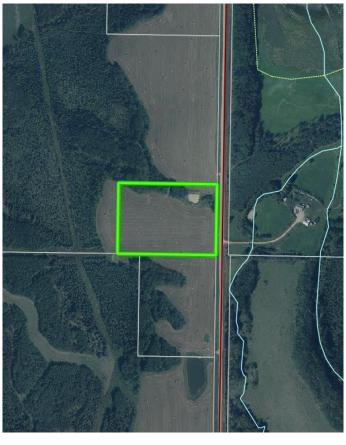

# \$78,500 - 67276 Rge Rd 151 Road, Lac La Biche

MLS® #A2153032

#### \$78,500

0 Bedroom, 0.00 Bathroom, Land on 10.21 Acres

NONE, Lac La Biche, Alberta

Private , newly subdivided acreage. Quiet setting less than ten minutes to Lac La Biche and less than fifteen minutes to Plamondon. 10.2 acres of deeded land , approach and building site ready for you to plan and build your dream home. Partially cleared, call today for more information.

### **Essential Information**

| MLS® #    | A2153032         |
|-----------|------------------|
| Price     | \$78,500         |
| Bathrooms | 0.00             |
| Acres     | 10.21            |
| Туре      | Land             |
| Sub-Type  | Residential Land |
| Status    | Active           |

#### **Community Information**

| 67276 Rge Rd 151 Road |
|-----------------------|
| NONE                  |
| Lac La Biche          |
| Lac La Biche County   |
| Alberta               |
| T0A 2C2               |
|                       |