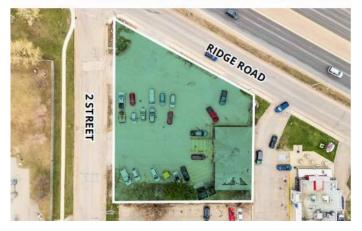

### \$1,000,000

0 Bedroom, 0.00 Bathroom, Commercial on 0.00 Acres

Downtown\_Strathmore, Strathmore, Alberta

Click brochure link for more details\*\* The Subject Property has excellent exposure as it is

alongside Trans-Canada Highway (26,350 vehicles per day) and down the street from Days Inn & Suites by Wyndham, Ranch Market Centre, home to Walmart Supercentre, and Edgefield Place, home to Co-op Grocery. The Town of Strathmore is located approximately 50 km east of Calgary, Alberta. With a population of just under 14,000 residents, this Town's economy is based on