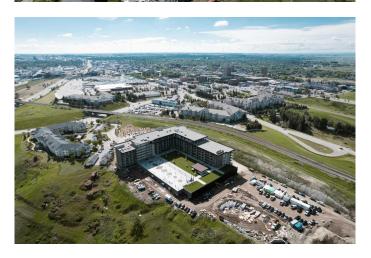

# \$605,900 - #128, 102 Scenic Drive N, Lethbridge

MLS® #A2152253

### \$605,900

2 Bedroom, 2.00 Bathroom, 1,197 sqft Residential on 0.00 Acres

Downtown, Lethbridge, Alberta

Welcome to 102 Scenic Drive - A Dream, A Vision, A Lifestyle. Expansive 7' deep full width private terrace to integrate your indoor and outdoor living experience with access from the primary bedroom, 2nd bedroom and living room. Entertainers kitchen with seating at breakfast bar. Open concept living and dining area. 2nd bedroom ideal for home office, tv room or guest room. Primary bedroom with walk in closet and 4 piece ensuite with dual vanity sinks.

# **Community Information**

Address #128, 102 Scenic Drive N

Subdivision Downtown

City Lethbridge
County Lethbridge
Province Alberta
Postal Code T1H 5l9