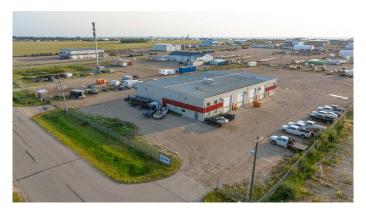

#### \$17

0 Bedroom, 0.00 Bathroom, Commercial on 3.00 Acres

Highway 43 East Industrial Park, Rural Grande Prairie No. 1, County of, Alberta

This 10,000 SF space situated in a multi-tenant property features two 100 ft pull-through bays, a 50 ft wash-bay, and a 60 ft stub-bay. There are four offices, a reception area, and a large mezzanine area for storage or the space could be utilized as a lunch room for the team. The building boasts of 400 amp 240V 3-phase power, radiant heat, municipal water services (holding tank pumps to municipal sewer), and seven 14'W by 16'H overhead doors. The large fenced and graveled yard ensures security with plenty of room for equipment. To book a showing or for more information call your local Commercial Realtor®.

Address 14204 93 Street

Subdivision Highway 43 East Industrial Park

City Rural Grande Prairie No. 1, County of

County Grande Prairie No. 1, County of

Province Alberta
Postal Code T8V 8E4

Interior

Heating Radiant

**Exterior** 

Construction Metal Frame