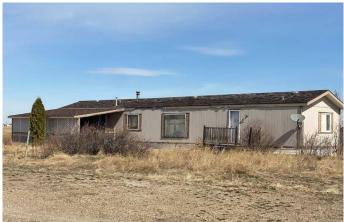

#### \$280,000

0 Bedroom, 0.00 Bathroom, Commercial on 0.00 Acres

NONE, Patricia, Alberta

GREAT LOCATION, this property is minutes away to Dinosaur Park, the UNESCO World Heritage Site : COMMERCIAL, RESIDENTIAL **PROPERTY WITH LAND. Great Investment** and COMMERCIAL Property approx 2800 SF on 3.67 Acers of Land inclding House ( Approx. 1500 sf )at the CORNER of Pr130 and HIGHWAY 544 previously known as **DINOSOUR COUNTRY STORE (According to** seller, before there was Gas station, Convenience store, restaurant Aand other services). Property have huge potential for future buyer to setup businesses like RV parking, Room rentals or other with permission from Nowell county. The property consists of a convenience store, liquor store, gas bar and a campground with 10 fully serviced sites. A licensed cafe was just added to the mix of offerings this year. Also included is a 3 bedroom 16'x18' modular home (built in 1996) that allows for easy management of the business. The COMMERCIAL Property and home is situated on 3.69 acres of land in Patricia, a hamlet in Southern Alberta, Newell County just 20 kms. northeast of Hwy. 1. Newell County area the richest ranching, irrigated agriculture prodction, oil and gas tourist, recreation, , and scenic regions in Alberta . Once setup it may be a profitable tourist centre and popular destination site for Locals around. Data used for Listing is approximate. Property with Land is Sold As is, where is by seller. Call Realtor for showing.