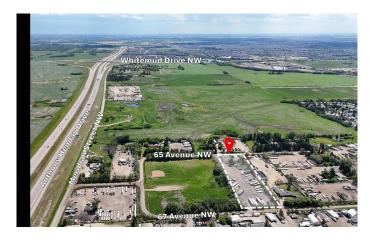

## \$2,500,000

0 Bedroom, 0.00 Bathroom, Land on 2.99 Acres

Maple Ridge Industrial, Edmonton, Alberta

Prime Industrial Property in Maple Ridge
Situated on approximately 3 acres in the
Maple Ridge Industrial area, this property
offers unparalleled access and convenience.
The site is situated on a loop which allows two
entry/exit gates, enabling efficient
drive-through capabilities for seamless
operations.

• Secure Parking: Dedicated and fenced employee parking provides security and ease of access.

Strategic Location

• Excellent Connectivity: The property boasts easy access to major highways, including Anthony Henday Drive, Whitemud Drive, Sherwood Park Freeway, and 17 Street, facilitating smooth logistics and transportation. Versatile Garage Space

# **Community Information**

Address 504 65 Avenue Nw

Subdivision Maple Ridge Industrial

City Edmonton
County Edmonton

Province Alberta
Postal Code T6P 1S8