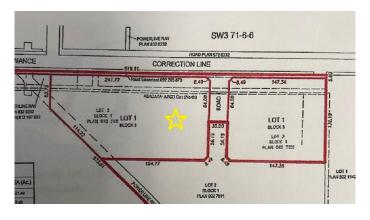

#### \$1,800,000

0 Bedroom, 0.00 Bathroom, Land on 8.00 Acres

NONE, Rural Grande Prairie No. 1, County of, Alberta

Correction Line West Industrial. Just south of Grande Prairie with convenient access to Highway 40, Correction Line, 116 st and future southwest bypass. This RM-1 Industrial land is some of the only available Industrial land on south side of town. Subdivision is now approved for 5 and 8 acre lots and flexibility available for larger parcels if desired. Lots will include: paved roads, power, gas, Aquatera water and County taxes. Great visibility from Correction Line, 116 St and future South West Bypass. Contact your realtor for more details or information package. Vendor is a licensed REALTOR® in the Province of Alberta

### **Additional Information**

Date Listed July 10th, 2024

Days on Market 305
Zoning RM-1