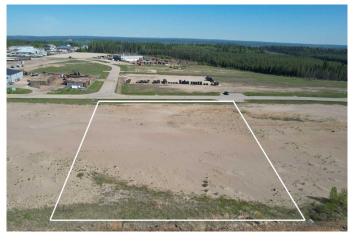

#### \$667,500

0 Bedroom, 0.00 Bathroom, Land on 2.67 Acres

NONE, Whitecourt, Alberta

High and open 2.67 acres, ready to build. Developer can also build to suit. 4 adjoining lots available as well. Easy highway access. Centrally located next to main industrial in the town with good highway access, east end of Whitecourt.