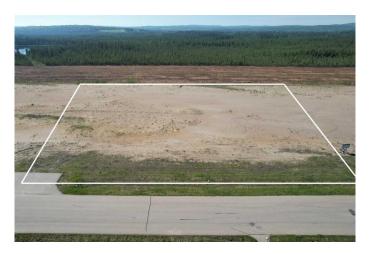

#### \$667,500

0 Bedroom, 0.00 Bathroom, Land on 2.67 Acres

NONE, Whitecourt, Alberta

High and open 2.67 acres, ready to build. Developer can also build to suit. 4 adjoining lots available as well. Easy highway access. Centrally located next to main industrial in the town with good highway access, east end of Whitecourt.