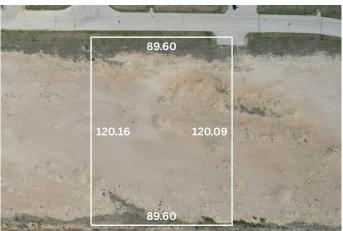

#### \$667,500

0 Bedroom, 0.00 Bathroom, Land on 2.67 Acres

NONE, Whitecourt, Alberta

High and open 2.67 acres, ready to build. Developer can also build to suit. 4 adjoining lots available as well. Easy highway access. Centrally located next to main industrial in the town with good highway access, east end of Whitecourt.

MLS® # A2147420 Price \$667,500

Bathrooms 0.00
Acres 2.67
Type Land

Sub-Type Commercial Land

Status Active