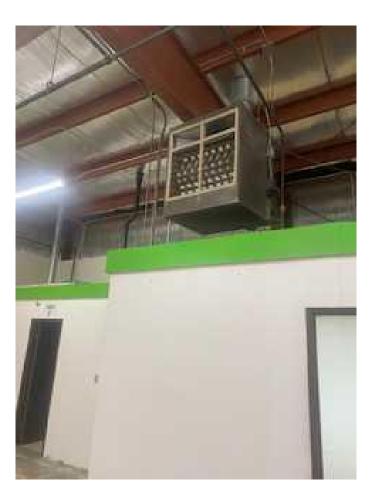

#### \$249,000

0 Bedroom, 0.00 Bathroom, Commercial on 0.00 Acres

NONE, Swan Hills, Alberta

For a business that is looking to own their own building and their own future, this is a great building. Would be ideal for small engine repairs, retail sales, or whatever you can dream of!